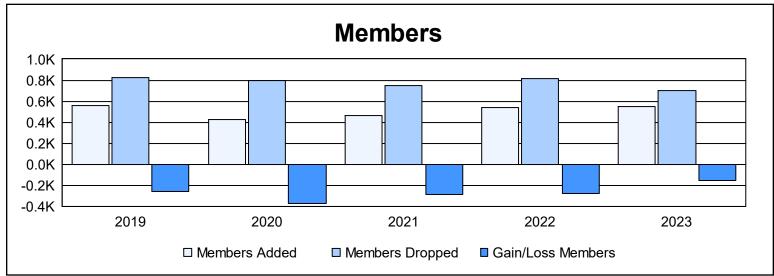

| Year      | New<br>Clubs | Dropped<br>Clubs | Gain/<br>Loss<br>Clubs | New<br>Members | Charter<br>Members | Reinstate<br>Members | Transfer<br>Members | Total<br>Member<br>Added | Total<br>Members<br>Dropped | Gain/<br>Loss<br>Members |
|-----------|--------------|------------------|------------------------|----------------|--------------------|----------------------|---------------------|--------------------------|-----------------------------|--------------------------|
| 2018-2019 | 2            | 13               | -11                    | 422            | 56                 | 32                   | 47                  | 557                      | 820                         | -263                     |
| 2019-2020 | 0            | 11               | -11                    | 331            | 25                 | 24                   | 42                  | 422                      | 796                         | -374                     |
| 2020-2021 | 2            | 11               | -9                     | 322            | 68                 | 33                   | 36                  | 459                      | 748                         | -289                     |
| 2021-2022 | 0            | 14               | -14                    | 424            | 11                 | 50                   | 54                  | 539                      | 815                         | -276                     |
| 2022-2023 | 1            | 5                | -4                     | 441            | 51                 | 26                   | 27                  | 545                      | 697                         | -152                     |
| Average   | 1            | 11               | -10                    | 388            | 42                 | 33                   | 41                  | 504                      | 775                         | -271                     |